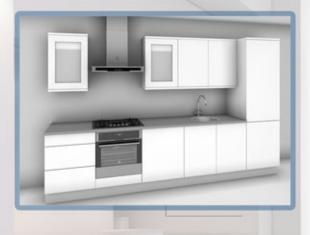

## Popular Designs/Layouts

The majority of people's kitchen designs fall within 1 of the 6 kitchen designs shown below. Look at the layout of your kitchen to see which kitchen design/layout you have or are planning.



# Make the most of the space

No matter what the shape or size of your kitchen, you can always do something to get the most out the units and space. And with over 1000 units available, you can make your kitchen fit the way you want.

## L SHAPED KITCHEN DESIGN



#### **U SHAPED & ISLAND KITCHEN DESIGN**



### STRAIGHT RUN KITCHEN DESIGN



#### L SHAPED & ISLAND KITCHEN DESIGN



**GALLEY KITCHEN DESIGN** 

## **U SHAPED KITCHEN DESIGN**



diykitchens1

Visit www.diy-kitchens.com for all your kitchen needs

DIY\_Kitchens