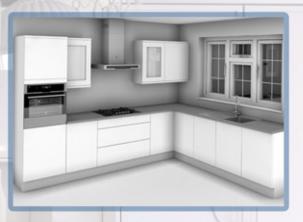

## Popular Designs/Layouts

The majority of people's kitchen designs fall within 1 of the 6 kitchen designs shown below. Look at the layout of your kitchen to see which kitchen design/layout you have or are planning.



# Make the most of the space

No matter what the shape or size of your kitchen, you can always do something to get the most out the units and space. And with over 1000 units available, you can make your kitchen fit the way you want.

## L SHAPED KITCHEN DESIGN



#### **U SHAPED & ISLAND KITCHEN DESIGN**



### STRAIGHT RUN KITCHEN DESIGN



#### L SHAPED & ISLAND KITCHEN DESIGN



**GALLEY KITCHEN DESIGN** 

## **U SHAPED KITCHEN DESIGN**



diykitchens1

Visit www.diy-kitchens.com for all your kitchen needs

DIY\_Kitchens