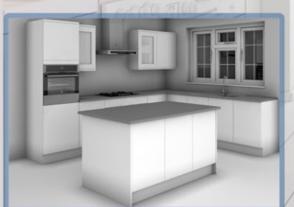

## Popular Designs/Layouts

The majority of people's kitchen designs fall within 1 of the 6 kitchen designs shown below. Look at the layout of your kitchen to see which kitchen design/layout you have or are planning.



# Make the most of the space

No matter what the shape or size of your kitchen, you can always do something to get the most out the units and space. And with over 1000 units available, you can make your kitchen fit the way you want.

## L SHAPED KITCHEN DESIGN



#### **U SHAPED & ISLAND KITCHEN DESIGN**



### STRAIGHT RUN KITCHEN DESIGN



#### L SHAPED & ISLAND KITCHEN DESIGN



**GALLEY KITCHEN DESIGN** 

## **U SHAPED KITCHEN DESIGN**



diykitchens1

Visit www.diy-kitchens.com for all your kitchen needs

DIY\_Kitchens