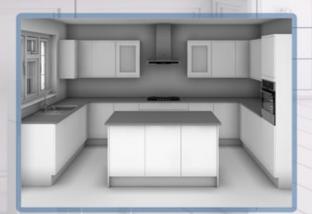

## Popular Designs/Layouts

The majority of people's kitchen designs fall within 1 of the 6 kitchen designs shown below. Look at the layout of your kitchen to see which kitchen design/layout you have or are planning.



# Make the most of the space

No matter what the shape or size of your kitchen, you can always do something to get the most out the units and space. And with over 1000 units available, you can make your kitchen fit the way you want.

## L SHAPED KITCHEN DESIGN



#### **U SHAPED & ISLAND KITCHEN DESIGN**



### STRAIGHT RUN KITCHEN DESIGN



#### L SHAPED & ISLAND KITCHEN DESIGN



**GALLEY KITCHEN DESIGN** 

## **U SHAPED KITCHEN DESIGN**



diykitchens1

Visit www.diy-kitchens.com for all your kitchen needs

DIY\_Kitchens