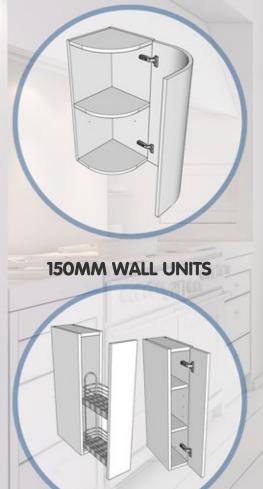

## Take time and plan

One of the most common types of wall units that you will see in a kitchen are the single and double wall units but a little planning & knowledge will open your mind to all the options available!

## More options than you think

Did you know that we have open wall units, corner curved units, bi-folding door units as well as ways of filling those small gaps that are sometimes left in your kitchen run?